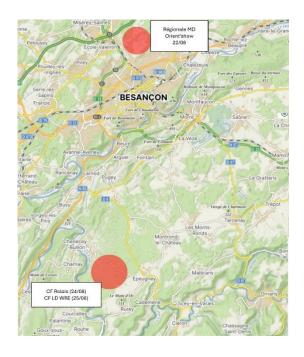

#### Arena

The municipality of Chenecey-Buillon will host the arena and the competitions during the weekend. The arena is located 20km south of Besançon in Franche Comté, north-east of France.

Venue: parking location

## Training package

See separate information on <a href="https://www.orientationteambesancon.fr/entra">https://www.orientationteambesancon.fr/entra</a> inements-proposes.i.htm

Regional races are organised in the region between Tuesday and Thursday, see further information on OTB website.