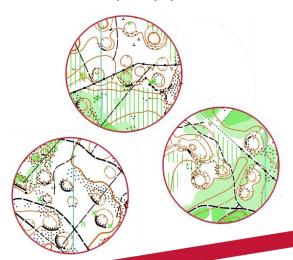

## Map

Epeugney 1 & 2 Le grand Bois

Standard ISOM 2017-2. Contour interval 5m. Survey and cartography winter 2022 & summer 2023 by Rafael Miguel & Matthieu Barthelemy (update 2024 Quentin Moulet).

Printed on waterproof paper.