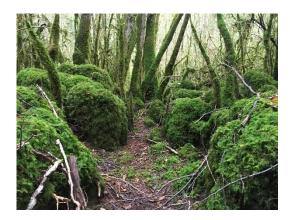

## Terrain description

Karst terrain with numerous sinkholes. Mixed coniferous and deciduous forest. The map is covered by an extensive network of tracks and paths. Alternating zones of varying speed and details will be offered. Covered legs recommended.