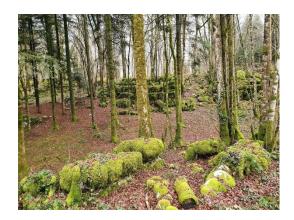

## Terrain description

Karst terrain with numerous sinkholes. Mixed coniferous and deciduous forest. The map is covered by an extensive network of tracks and paths. Alternating zones of varying speed and details will be offered. Covered legs recommended.